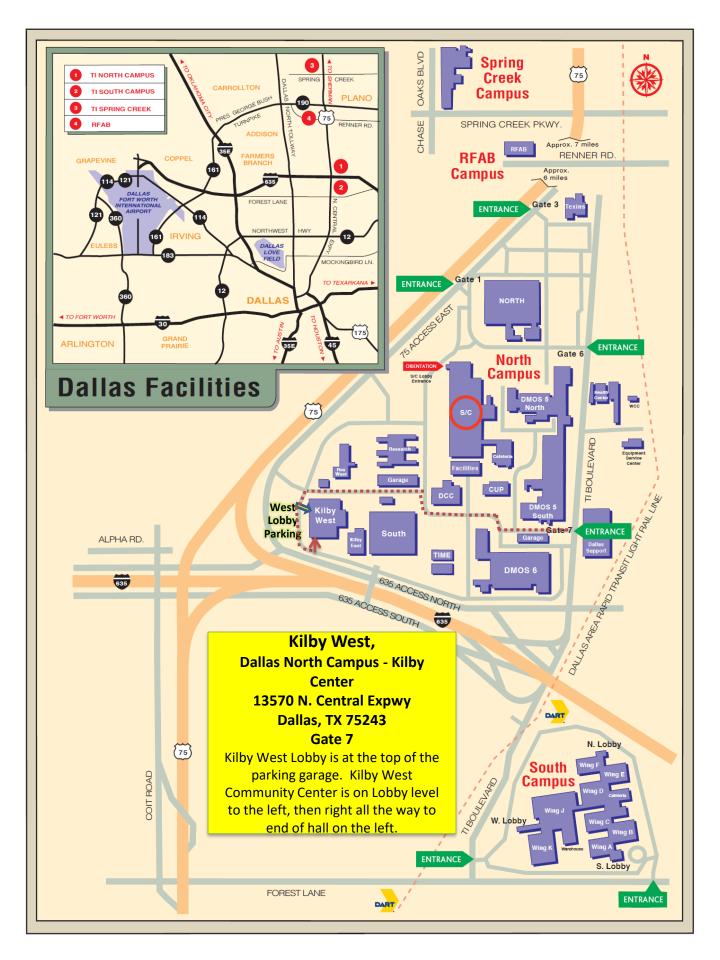

Directions from DFW Airport to Kilby West,
Dallas North Campus - Kilby Center
13570 N. Central Expwy
Dallas, TX 75243
Gate 7

From DFW Airport: North on International Pkwy, Exit onto I-635 E,
Take Exit #18B/TI Blvd., Turn Left onto TI Blvd, Turn Left at the Second
Traffic Light at Gate 7. Follow road and turn left at the first street past
the South Building. Kilby West Lobby is at the top of the parking garage.
Kilby West Community Center is on Lobby level to the left, then right all
the way to end of hall on the left.